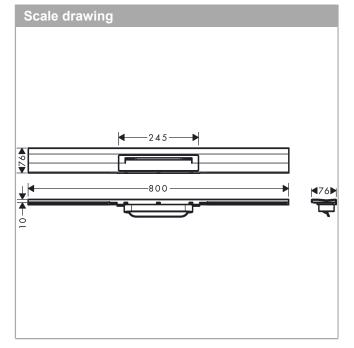

## product features

- consists of: design grate with removable cover, Dryphon
- · can be shortened on site
- · easy to clean surface
- · height adjustable by 10 mm
- · up to 60 l/min drainage capacity
- · where to use: new construction, renovation
- · grate removal tool allows easy removal of the finish set
- · with integrated slope
- · type of odour seal: mechanical
- · mounting type: wall-mounted
- · grate material: Stainless Steel 304 (1.4301)
- · suitable for primary drainage
- · grate width: 76 mm